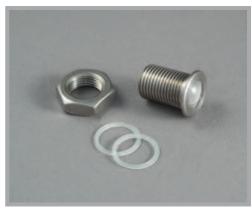

## A small, round wet area paver manufactured from stainless steel with a clear glass focusing lens.

This fitting has a threaded body and is supplied with a backnut to allow fixing through a thin substrate.

The P17T fitting is popular in spa pools and baths where the nut can be used to fix it through the typically thin surface of either.

Whilst this fitting is can be used in constant immersion conditions, it is not suitable for installation where it will be under significant pressure.