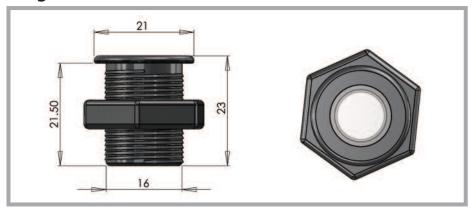

| Description        |                    |
|--------------------|--------------------|
| Glass              | Clear domed lens   |
| Beam angle         | 60°                |
| Material           | Stainless steel    |
| Colours available  | Natural            |
| Flange size        | 21 mm              |
| Weight             | 37.5 g             |
| Mounting hole size | 17 mm              |
| Ferrule size       | M10 or 8 mm smooth |
| Min. fibre size    | 2 mm               |
| Max. fibre size    | 8 mm               |